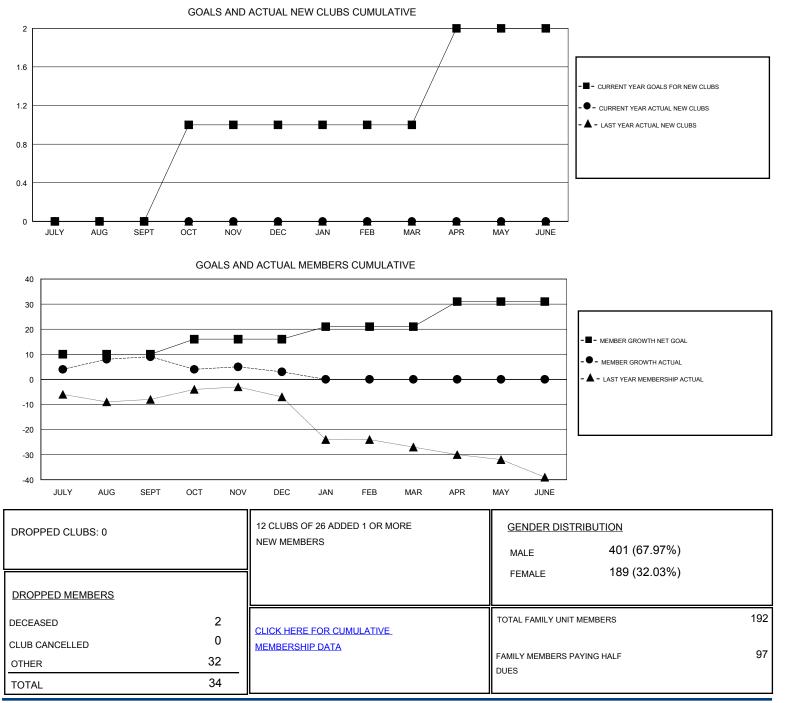

## District 28 T

Results as of: 1/31/2020

| GMT:                           | LOCATION UTAH |   |   |                                  |    |    | GMT CA |
|--------------------------------|---------------|---|---|----------------------------------|----|----|--------|
| Clubs<br>RESULTS FOR 2019-2020 |               |   |   | Members<br>RESULTS FOR 2019-2020 |    |    |        |
|                                |               |   |   |                                  |    |    |        |
| JULY/AUG/SEPT                  | 0             | 0 | 0 | JULY/AUG/SEPT                    | 10 | 19 | 9      |
| OCT/NOV/DEC                    | 1             | 0 | 0 | OCT/NOV/DEC                      | 6  | 9  | 15     |
| JAN/FEB/MAR                    | 0             | 0 | 0 | JAN/FEB/MAR                      | 5  | 7  | 10     |
| APR/MAY/JUNE                   | 1             | 0 | 0 | APR/MAY/JUNE                     | 10 | 0  | 0      |